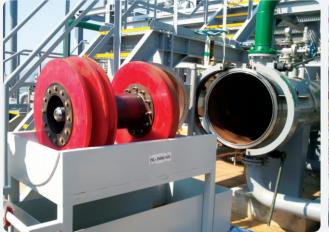

# **Current Status of owend equipment**

#### **PIG CLEANING**

| ITEM                         | SIZE                                           | UNIT | <b>Ο΄ΤΥ</b> | REMARK         |
|------------------------------|------------------------------------------------|------|-------------|----------------|
| AIR COMPRESSOR               | 1070CFM, 25kgf/cm <sup>2</sup>                 | EA   | 2           |                |
| AIR DRYER                    | 850CFM, 10kgf/cm <sup>2</sup>                  | EA   | 5           |                |
| DECOKING & HYDROTEST PACKAGE | 3m <sup>3</sup> /min, 30kgf/cm <sup>2</sup>    | UNIT | 2           | 40ft CONTAINER |
| DECOKING & HYDROTEST PACKAGE | 2.5m <sup>3</sup> /min,15kgf/cm <sup>2</sup>   | UNIT | 2           | 20ft CONTAINER |
| MOTOR PUMP                   | 2m <sup>3</sup> /min, 10kgf/cm <sup>2</sup>    | SET  | 1           |                |
| MOTOR PUMP                   | 0.1m <sup>3</sup> /min, 200kgf/cm <sup>2</sup> | SET  | 4           |                |
| LAUNCHER/RECIEVER            | 2"~20"(EACH)                                   | SET  | 40          |                |
| LAUNCHER/RECIEVER            | 22"~46"(EACH)                                  | SET  | 20          |                |
| WATERTANK                    | 1m <sup>3</sup>                                | SET  | 10          |                |
| WATERTANK                    | 7m <sup>3</sup>                                | SET  | 3           |                |
| WATERTANK                    | 15m <sup>3</sup>                               | SET  | 2           |                |
| WATERTANK                    | 25m <sup>3</sup>                               | SET  | 2           |                |
| MACHANICALTOOL               | 2"~20"(EACH)                                   | SET  | 8           |                |
| TEMPORARY PIG SIGNALLER      | 2"                                             | EA   | 20          |                |
| PIG DETECTOR & TRANSMITTER   |                                                | SET  | 3           |                |
| TRUCK                        | 1ton                                           | EA   | 8           |                |
| TRUCK                        | 3.5ton                                         | EA   | 1           |                |
| TRUCK                        | 5ton                                           | EA   | 1           |                |