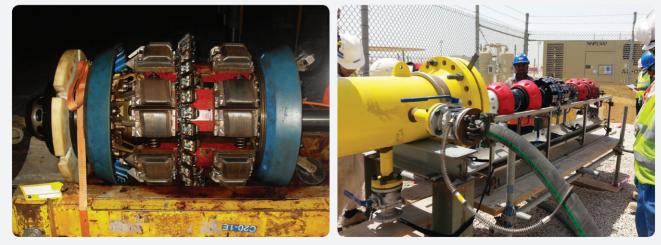

# **Business field**

CONSTRUCTION

PIPELINE CONSTRUCTION, MECHANICAL ERACTION, PRESSURE VESSEL FABRICATION

- MANUFACTURE & SUPPLY
   MANUFACTURE & SELLING PIGS / PIGGING RELATED ITEMS
- **PIGGING SERVICE** PIPELINE PIG CLEANING, DESCALING, FURNACE HEATER TUBE DECOKING, LEAK TEST
- **PIGGING SYSTEM** DESIGN, FAVRICATION AND ERACTION FOR PIGGING TRAP, SIGNALLER, DIVERTER
- INSPECTION SERVICE
   INTELLIGENT PIGGING, LASER PROFILER, MAPPING SERVICE, CCTV VISUAL
- LINING SERVICE
   PIG LINING, SPRAY LINING
- HOT TAPPING & PLUGGING
   HOT TAPPING & PLUGGING
- HIGH PRESSURE WATER JET CLEANING
   HIGH PRESSURE WATER JET CLEANING

#### **PIG CLEANING**

| ITEM                         | SIZE                                           | UNIT | <b>Ο΄ΤΥ</b> | REMARK         |
|------------------------------|------------------------------------------------|------|-------------|----------------|
| AIR COMPRESSOR               | 1070CFM, 25kgf/cm <sup>2</sup>                 | EA   | 2           |                |
| AIR DRYER                    | 850CFM, 10kgf/cm <sup>2</sup>                  | EA   | 5           |                |
| DECOKING & HYDROTEST PACKAGE | 3m <sup>3</sup> /min, 30kgf/cm <sup>2</sup>    | UNIT | 2           | 40ft CONTAINER |
| DECOKING & HYDROTEST PACKAGE | 2.5m <sup>3</sup> /min,15kgf/cm <sup>2</sup>   | UNIT | 2           | 20ft CONTAINER |
| MOTOR PUMP                   | 2m <sup>3</sup> /min, 10kgf/cm <sup>2</sup>    | SET  | 1           |                |
| MOTOR PUMP                   | 0.1m <sup>3</sup> /min, 200kgf/cm <sup>2</sup> | SET  | 4           |                |
| LAUNCHER/RECIEVER            | 2"~20"(EACH)                                   | SET  | 40          |                |
| LAUNCHER/RECIEVER            | 22"~46"(EACH)                                  | SET  | 20          |                |
| WATERTANK                    | 1m <sup>3</sup>                                | SET  | 10          |                |
| WATERTANK                    | 7m <sup>3</sup>                                | SET  | 3           |                |
| WATERTANK                    | 15m <sup>3</sup>                               | SET  | 2           |                |
| WATERTANK                    | 25m <sup>3</sup>                               | SET  | 2           |                |
| MACHANICALTOOL               | 2"~20"(EACH)                                   | SET  | 8           |                |
| TEMPORARY PIG SIGNALLER      | 2"                                             | EA   | 20          |                |
| PIG DETECTOR & TRANSMITTER   |                                                | SET  | 3           |                |
| TRUCK                        | 1ton                                           | EA   | 8           |                |
| TRUCK                        | 3.5ton                                         | EA   | 1           |                |
| TRUCK                        | 5ton                                           | EA   | 1           |                |